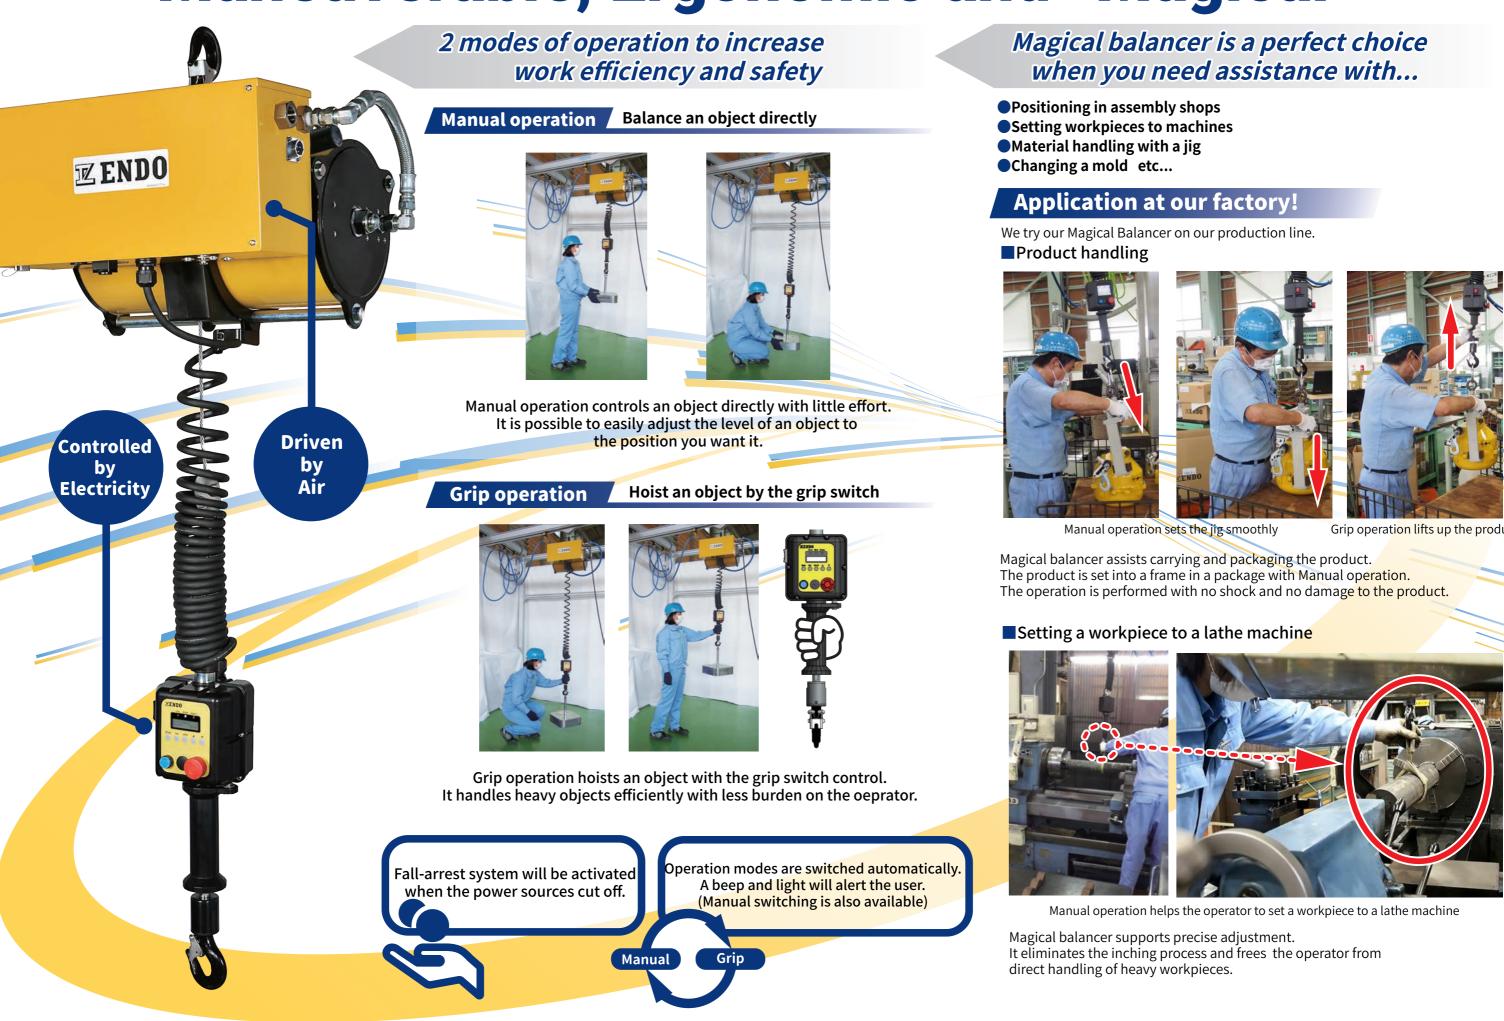

# Magical Balancer

**ZENDO** 

Maneuverable Ergonomics High quality from Japan

# Maneuverable, Ergonomic and "Magical"







Grip operation lifts up the product

#### Specification

| Madal   | Air pressure | Lifting capacity | Travel | Mass | Wire rope dia. | Power sources  |             |
|---------|--------------|------------------|--------|------|----------------|----------------|-------------|
| Model   | (MPa)        | (kg)             | (m)    | (kg) | (mm)           | Air connection | Electricity |
| EDB-50  | 0.4          | 20               | 1.9    | 42   | Ф4.76          | Rc1/2          | AC100-240V  |
|         | 0.5          | 30               |        |      |                |                |             |
|         | 0.6          | 40               |        |      |                |                |             |
|         | 0.7          | 50               |        |      |