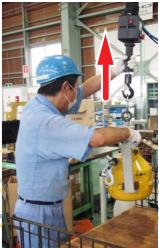

#### Specification

| Madal   | Air pressure | Lifting capacity | Travel | Mass | Wire rope dia. | Power sources  |             |
|---------|--------------|------------------|--------|------|----------------|----------------|-------------|
| Model   | (MPa)        | (kg)             | (m)    | (kg) | (mm)           | Air connection | Electricity |
| EDB-50  | 0.4          | 20               | 1.9    | 42   | Ф4.76          | Rc1/2          | AC100-240V  |
|         | 0.5          | 30               |        |      |                |                |             |
|         | 0.6          | 40               |        |      |                |                |             |
|         | 0.7          | 50               |        |      |                |                |             |
| EDB-85  | 0.4          | 40               |        | 43   |                |                |             |
|         | 0.5          | 55               |        |      |                |                |             |
|         | 0.6          | 70               |        |      |                |                |             |
|         | 0.7          | 85               |        |      |                |                |             |
| EDB-130 | 0.4          | 61               |        | 50   |                |                |             |
|         | 0.5          | 84               |        |      |                |                |             |
|         | 0.6          | 107              |        |      |                |                |             |
|         | 0.7          | 130              |        |      |                |                |             |

#### Demension

| Model   |     |      | C    |       |
|---------|-----|------|------|-------|
| Model   | A   | MIN. | MAX. | C     |
| EDB-50  | 509 | 1135 | 3035 | 378.5 |
| EDB-85  | 509 | 1179 | 3079 | 399   |
| EDB-130 | 509 | 1235 | 3135 | 452.5 |